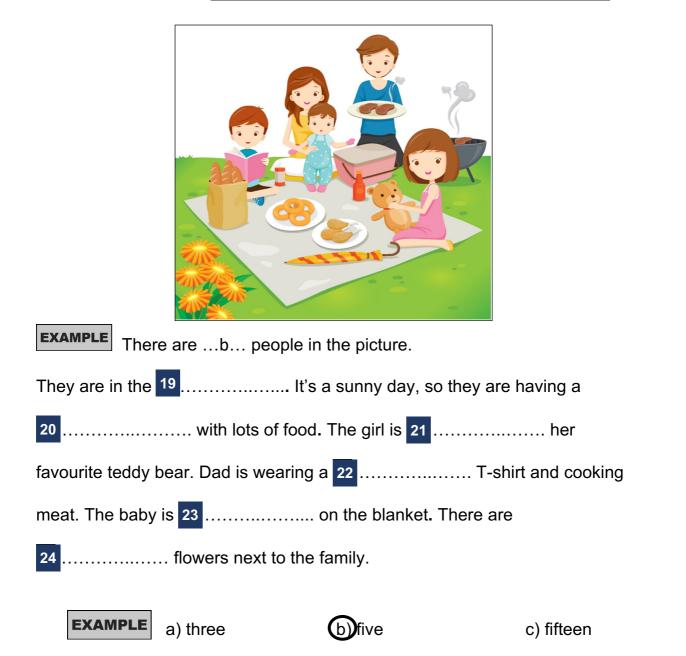

## TASK 5

Look at the picture and choose a, b or c to answer the questions.

**EXAMPLE** How many people are in the picture (a) four b) three c) eight