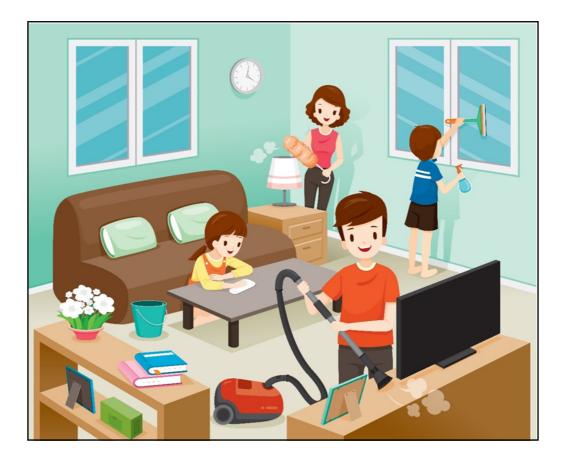

## TASK 5

Look at the picture and choose a, b or c to answer the questions.

**EXAMPLE** How many people are in the picture (a) four b) three c) eight